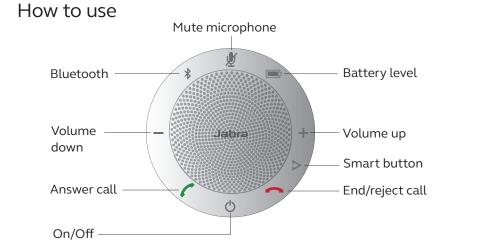

# How to charge

Plug the Jabra Speak 510 USB cable into any available USB port on your PC to charge the battery.

The battery light is red when charging, and green for 1 minute when fully charged.

Datasheet