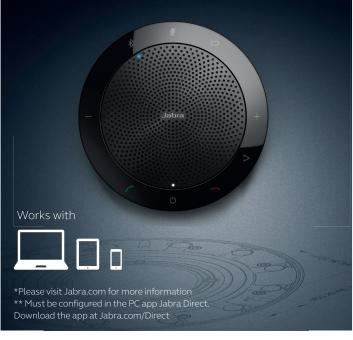

# Jabra Speak 510 Engineered to be unplugged. Portable USB and Bluetooth<sup>®</sup> speakerphone.

### Jabra Speak 510

- Turn every room or space into a conference room
- Choose between an office and a personal speakerphone to call and multitask on your terms -at the office, at home or on the go.
- Experience an award-winning device recognized as #1 in sound quality (voice and music) and #1 in design\*.
- Voice Command made simple. Personalize your Speak with MS Cortana, Siri<sup>®</sup> and Google Assistant<sup>™</sup>.\*\*