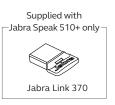

If using a Jabra Speak 510+, the speakerphone and Jabra Link 370 are pre-paired and ready to use out of the box.

|               | Features                                             | Benefit                                                                                                                                                            | JABRA<br>SPEAK 510 |
|---------------|------------------------------------------------------|--------------------------------------------------------------------------------------------------------------------------------------------------------------------|--------------------|
| Connectivity  | USB cable                                            | Plug and Play connectivity to PC                                                                                                                                   | ٠                  |
|               | Bluetooth <sup>®</sup> Class 1                       | Easy Bluetooth <sup>®</sup> connection to tablets, mobile phones and headsets enabling enhanced mobility. Up to 100ft/30m range for Class 1 supported devices      | •                  |
|               | Full compatibility with<br>UC systems & VoIP clients | Seamless integration and call control with leading UC systems/PC softphones, such as Microsoft Lync, IBM Sametime, Cisco, Avaya, and Skype                         | •                  |
| Audio         | Built-in omnidirectional microphone                  | 360-degree coverage enabling hands-free collaboration & allowing attendees to hear and be heard from all angles                                                    | •                  |
|               | Digital Signal Processing<br>(DSP) technology        | Crystal-clear sound without echoes or distorted sounds even at max volume level                                                                                    | •                  |
|               | Wideband Audio/HD Voice                              | High-quality audio for the best possible sound                                                                                                                     | •                  |
|               | Bluetooth A2DP                                       | Multimedia streaming                                                                                                                                               | •                  |
| Ease of use   | Rechargeable battery                                 | Up to 15 hours talk time                                                                                                                                           | ٠                  |
|               | LED indicators                                       | Intuitive user interface                                                                                                                                           | ٠                  |
|               | Smart button (off by default)                        | Integrate your smartphone digital assistant* using MS Cortana, Siri® or Google<br>Assistant <sup>™</sup> , or customize your Speak 510 using Jabra Direct software | •                  |
| Accessories   | Jabra Speak 410/510 Mount Bracket                    | Secure your Speak 510 with an antitheft bracket                                                                                                                    | ٠                  |
|               | Jabra Link 370 USB adapter                           | Easy Bluetooth <sup>®</sup> connection and call control integration with your softphone system                                                                     | ٠                  |
| Compatibility |                                                      | For compatibility information go to <b>Jabra.com</b>                                                                                                               | AVAYA              |