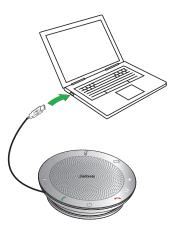

## How to connect

#### PC

Plug the Jabra Speak 510 USB cable into any available USB port on your PC. Select the Jabra Speak 510 as the default audio device in Windows Control Panel sound settings, and in your softphone audio settings.