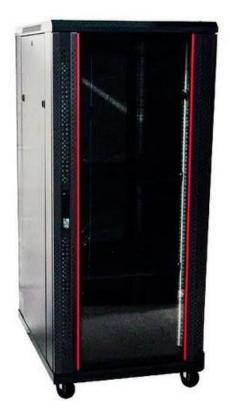

#### **Features:**

- Welded frame, reliable structure
- Adjustable feet and heavy duty castors
- 19" standard frame
- Removable side panels
- Knock out panel on top and bottom of cabinet
- Toughened glass front door with swing handle lock, perforated front door border, perforated steel rear door
- Turning angle of front door is over 180 degrees
- 2x fixed shelves
- Fans