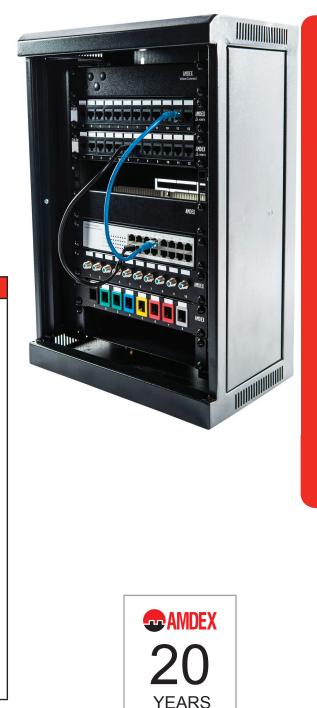

## Small Office/Home Office (SOHO) 10 " Solution

The AMDEX<sup>®</sup> 10" SOHO product is the ideal solution for your home network or small office project. Designed to lower equipment and installation costs, it comes with a 20 year warranty and system performance guarantee when installed by a Certified Partner/Installer.

Cabinet features include: 6 or 9 RU cabinet Front Glass Door - Hingable either side Wall mounted or table top installation Removable side panels Cable entry from the rear, top and bottom

| Part No           | WXDXH                         | Size |
|-------------------|-------------------------------|------|
| DA10-6RU          | 350 x 220 x 335mm             | 6RU  |
| DA10-9RU          | 350 x 220 x 490mm             | 9RU  |
|                   |                               |      |
| PANELS            |                               |      |
| DA10-8P-C5e       | 8 port Cat 5e                 |      |
| DA10-12P-C5e      | 12 port Cat 5e                |      |
| DA10-8P-C6        | 8 port Cat 6                  |      |
| DA10-12P-C6       | 12 port Cat 6                 |      |
| DA10-bezel        | 8 port un-equipped            |      |
|                   | (accepts Keystone)            |      |
| DA10-HEX          | 10 port for F PAL BNC etc.    |      |
| DA10-blank        | Blank panel                   |      |
| DA10-shelf        | Shelf                         |      |
| DA10-207          | Cable manager                 |      |
| DA10-20           | 2 x 10 pair disconnects       |      |
| DA10-voiceconnect | 4 each line / 6 extension ea. |      |
|                   |                               |      |
| SWITCHES          |                               |      |
| SW-405            | 5 port 10/100 fast Ethernet   |      |
| SW-408            | 8 port 10/100 fast Ethernet   |      |
| SW-416            | 16 port 10/100 fast Ethernet  |      |
| SW-RMK10          | Rack mount kit for 10" cab.   |      |
|                   |                               |      |