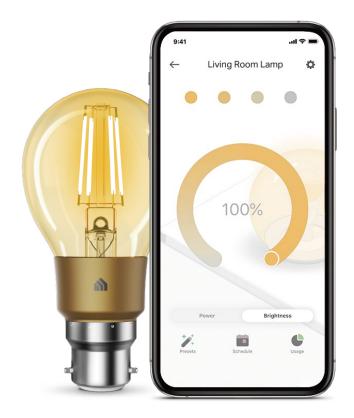

#### Multi-scenarios

Tap your smartphone to instantly adjust the light however you want to create the perfect atmosphere for any scenario—romance, partying, relaxation, or anything else—with settings for various occasions.

#### Ease of Use

- · No Hub Required Connect to your existing Wi-Fi router with no extra hub required
- · Easy Setup Download the Kasa Smart app and follow the setup instructions for your bulb
- · Remote Control Control your smart bulbs from anywhere with the free Kasa Smart app
- · Scheduling Set schedules to turn on/off the smart bulbs at any chosen time for your convenience
- · Multi-scene Save your light settings as different scenes to enjoy instant access to them
- · Smart Actions With Smart Actions, your Kasa devices can work together to create a smarter smart home