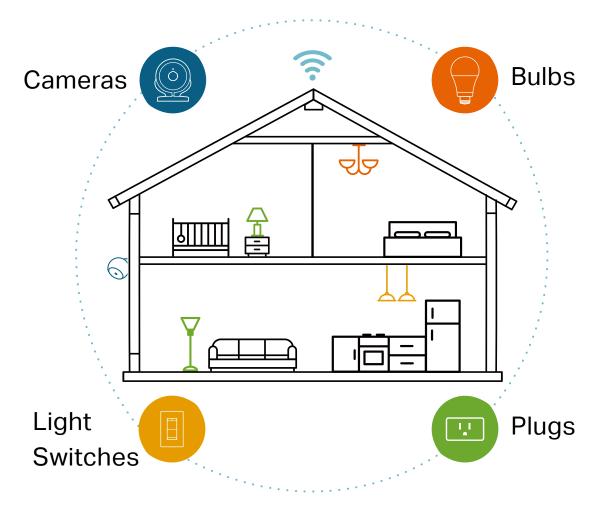

## Your Home. One App.

With the Kasa Smart app, you can easily access and control smart plugs, cameras, light switches, bulbs and more. Checking in on your home is only a few taps away.

Learn more at tp-link.com/smarthome